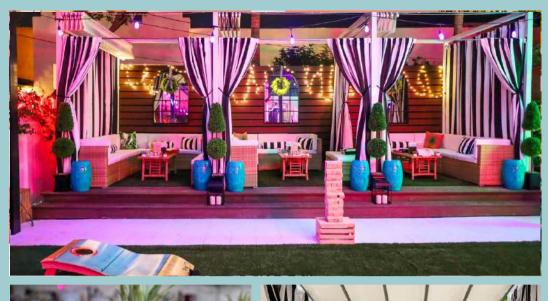

THRōW Social® is all about 1960's retro Palm Beach life, where players and guests can lounge in a cabana or snap a selfie in front of kitschy neon signs.

Located just off Atlantic Ave, in Delray Beach, FL, THRōW Social®, is a gathering place for friends and family, to experience games & Live Music paired with delicious food & beverage.

We have multiple party areas that can be sectioned off for your event, or you can do an interior, exterior or full buyout! Schedule a tour today!

## THRōW Social® is the *perfect* venue for your Special Event

We accommodate corporate events, weddings, happy hours, concerts, social celebrations, and more in our flexible indoor and outdoor venue providing 11,000 sq. ft. of space that can accommodate up to 650 guests.