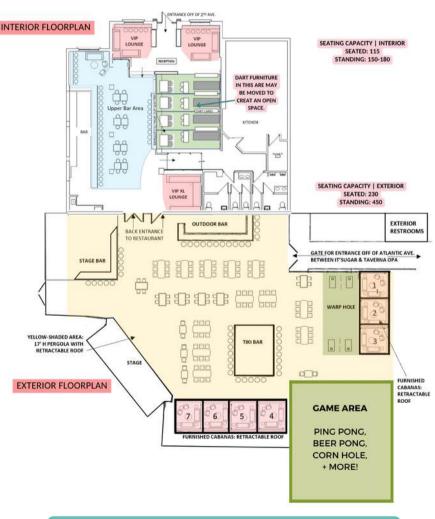

We have multiple party areas that can be sectioned off for your event, or you can do an interior, exterior or full buyout! Schedule a tour today!

## THRōW Social® is the *perfect* venue for your Special Event

We accommodate corporate events, weddings, happy hours, concerts, social celebrations, and more in our flexible indoor and outdoor venue providing 11,000 sq. ft. of space that can accommodate up to 650 guests.

#### **GAMES**

TapGlo Ping Pong
Darts (up to 5 ppl/Target)
Warp Hole (Corn Hole)
Giant Jenga
Giant Connect Four

\$180/2 hrs \$60/1 hr \$280/2 hrs \$75/2 hrs \$75/2 hrs